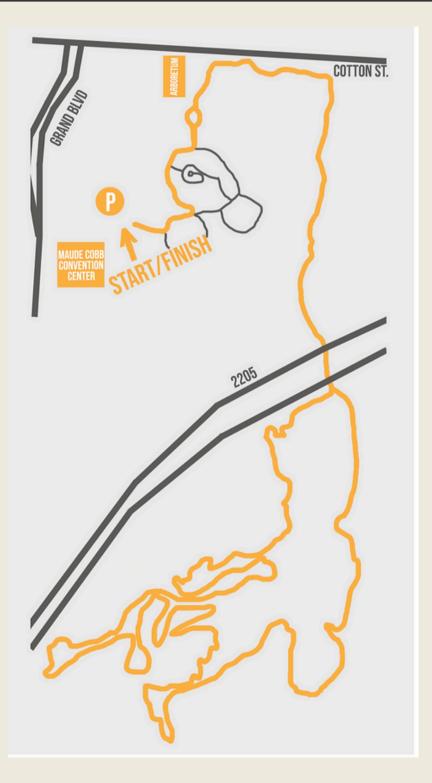

## LOCATING RACE/PARKING COURSE MAP

5K = 1 LOOP 10K = 2 LOOPS 15K = 3 LOOPS 20K = 4 LOOPS

### **COURSE DETAILS**

### **COURSE PROFILE**

The 3 mile course will start by going through the beautiful Longview Arboretum & Nature Center then connect to the Grace Creek MTB Trail, finishing back through the Arboretum. Particpants doing distances longer than a 5K will run the loop mutlipe times. This course will slightly vary for each race season.

The course starts out on an open, wide and paved trail but quickly narrows down to a small dirt single-track track with rocks and roots. It gets technical while on the trail, be prepared!