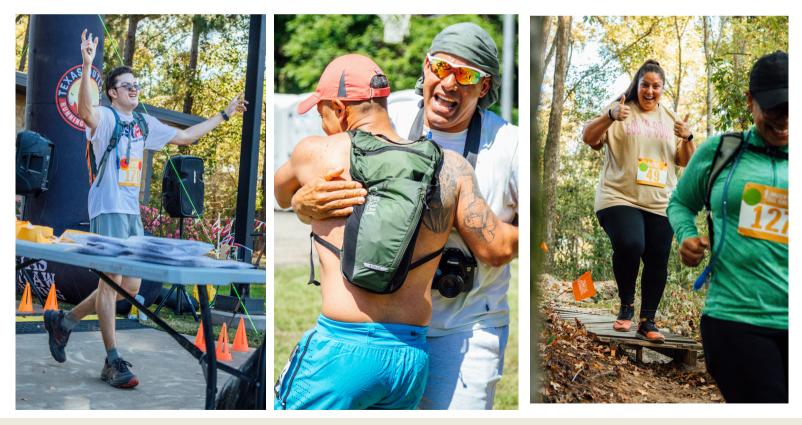

# WELCOME

Welcome to the Longview Spring Trail Run. This is an original event crafted by Texas Outlaw Running Company. This race is a part of the Longview Trail Run Series and follows a 3 mile course that starts by going through the beautiful Longview Arboretum & Nature Center then connects to the Grace Creek MTB Trail, finishing back through the Arboretum beginning and ending at the Maude Cobb Convention Center. We are so excited for the amazing weekend on the beautiful rocky, dirt, and gravel trails.

### **COURSE PROFILE**

The 3 mile course will start by going through the beautiful Longview Arboretum & Nature Center then connect to the Grace Creek MTB Trail, finishing back through the Arboretum. Particpants doing distances longer than a 5K will run the loop mutlipe times. This course will slightly vary for each race season.

The course starts out on an open, wide and paved trail but quickly narrows down to a small dirt single-track track with rocks and roots. It gets technical while on the trail, be prepared!