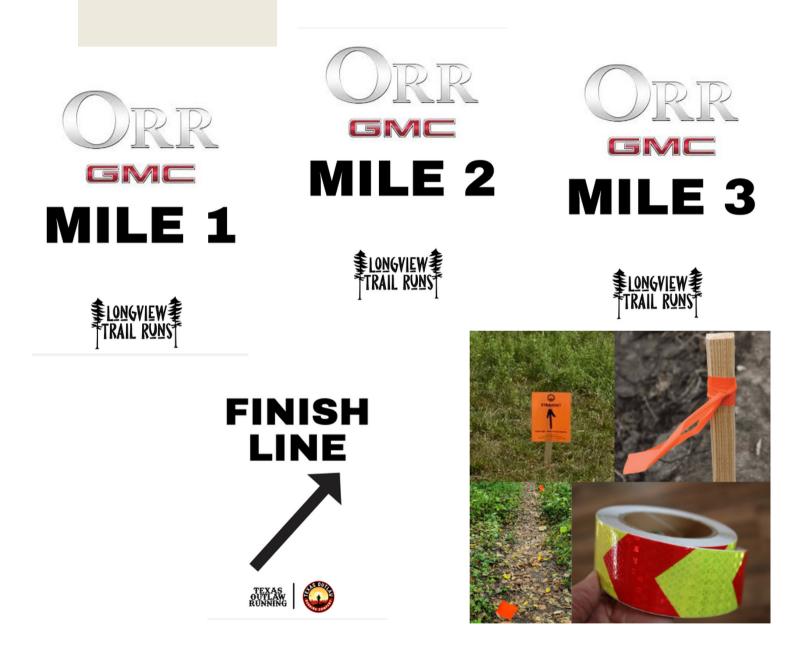

The 3 mile course will start by going through the beautiful Longview Arboretum & Nature Center then connect to the Grace Creek MTB Trail, finishing back through the Arboretum. Particpants doing distances longer than a 5K will run the loop mutlipe times. This course will slightly vary for each race season.

The course starts out on an open, wide and paved trail but quickly narrows down to a small dirt single-track track with rocks and roots. It gets technical while on the trail, be prepared!









# IMPORTANT

### **CUPLESS RACE/CARRYING**

To reduce waste out on the trails and in general we follow the cupless race protocol. This means that we will not serve any cups at aid stations for drinks. Please bring your own water carrying system with at least 16 oz.









## COURSE MARKINGS



The trails will consist of white and orange signage.







# **RACE RULES**

### **TRAIL RUNNING RULES**

- No Littering (If caught disqualification will occur.)
- Runners must follow the marked course and no cutting the course.
- Race cutoff will be enforced.
- Be aware of your surroundings. You're partially in the wilderness, there can be wild animals/snakes.
- Please be respectful to all volunteers, race staff, and other race personnel.

### WEATHER FORECAST as of 04/14/25 for Saturday 6AM - 9AM - 12PM

Temp Forecast: 70° - 73° - 78° Feels Like: 70° - 71° - 77° Rain: 0% Wind: 20mph S - 22mph S - 24mph S









### 2025 SERIES FINISHERS

- Wooden case medal holder



#### DISTANCE FINISHER AWARDS

- Finisher Award -1st place male and female for each distance -DFL for each distance