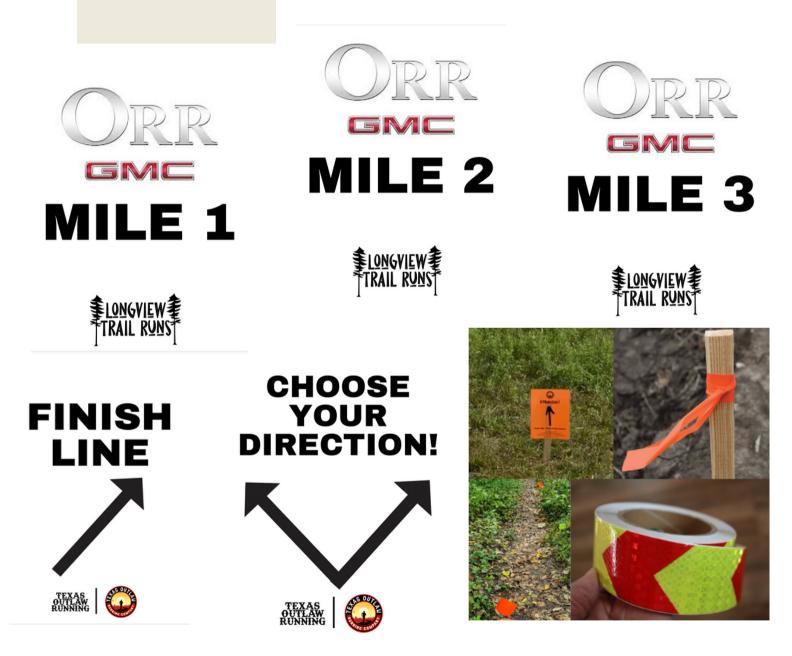

The 3 mile course will start by going through the beautiful Longview Arboretum & Nature Center then connect to the Grace Creek MTB Trail, finishing back through the Arboretum. Particpants doing distances longer than a 5K will run the loop multipe times. This course will slightly vary for each race season.

The course starts out on an open, wide and paved trail but quickly narrows down to a small dirt single-track track with rocks and roots. It gets technical while on the trail, be prepared!







# IMPORTANT

### **CUPLESS RACE/CARRYING**

To reduce waste out on the trails and in general we follow the cupless race protocol. This means that we will not serve any cups at aid stations for drinks. Please bring your own water carrying system with at least 16 oz.











## COURSE MARKINGS



The trails will consist of white and orange signage.





# **RACE RULES**

### **TRAIL RUNNING RULES**

- No Littering (If caught disqualification will occur.)
- Runners must follow the marked course and no cutting the course.
- Race cutoff will be enforced.
- Be aware of your surroundings. You're partially in the wilderness, there can be wild animals/snakes.
- Please be respectful to all volunteers, race staff, and other race personnel.

### WEATHER FORECAST as of 10/26/24 for Saturday 6AM - 9AM - 12PM

Temp Forecast: 63° - 69° - 82° Feels Like: 62° - 73° - 86° Rain: 0% Wind: 8mph SW - 9mph SW - 9mph WSW









#### **2024 SERIES FINISHERS**

- Wooden case medal holder





| SUBLIMATED LANYARD<br>1.5" X 34" |                                           |