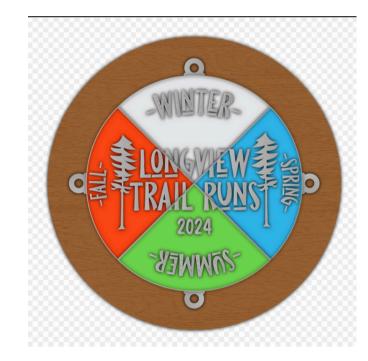

#### **2024 SERIES FINISHERS**

- Wooden case medal holder

| SUBLIMATED LANYARD<br>1.5" X 34" |                                           |                               |
|----------------------------------|-------------------------------------------|-------------------------------|
|                                  | <u> <sup>‡</sup>Longview trail runs</u> ‡ | <u>‡Longview trail runs</u> ‡ |
| /                                | \$10NGVIEW TRAIL RUNS                     | \$LONGVIEW TRAIL RUNS         |

#### **DISTANCE FINISHER AWARDS**

- Finisher Award -1st place male and female for each distance -DFL for each distance