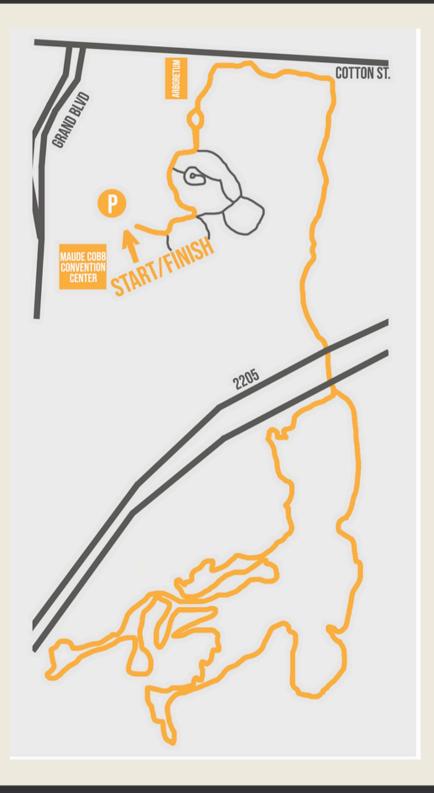

## LOCATING RACE/PARKING COURSE MAP

5K = 1 LOOP 10K = 2 LOOPS 15K = 3 LOOPS 20K = 4 LOOPS

### **COURSE DETAILS**

### **COURSE PROFILE**

The 3 mile course will start by going through the beautiful Longview Arboretum & Nature Center then connect to the Grace Creek MTB Trail, finishing back through the Arboretum. Particpants doing distances longer than a 5K will run the loop multipe times. This course will slightly vary for each race season.

### **DRIVING DIRECTIONS**

The start and finish line will be located at the North East parking lot of the Maude Cobb Convention Center. When driving west on Cotton Street, you will turn left onto Grand Blvd and the parking lot will be the next left (directly in front of the convention center).