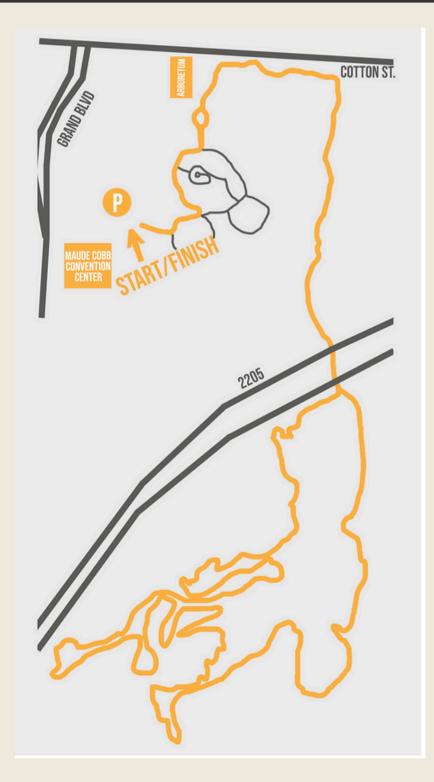

### **DRIVING DIRECTIONS**

The start and finish line will be located at the North East parking lot of the Maude Cobb Convention Center. When driving west on Cotton Street, you will turn left onto Grand Blvd and the parking lot will be the next left (directly in front of the convention center).

# LOCATING RACE/PARKING COURSE MAP

5K = 1 LOOP

10K = 2 LOOPS

15K = 3 LOOPS

20K = 4 LOOPS

#### **COURSE PROFILE**

The 3 mile course will start by going through the beautiful Longview Arboretum & Nature Center then connect to the Grace Creek MTB Trail, finishing back through the Arboretum. Participants doing distances longer than a 5K will run the loop mutlipe times. This course will slightly vary for each race season.

The course starts out on an open, wide and paved trail but quickly narrows down to a small dirt single-track track with rocks and roots. It gets technical while on the trail, be prepared!