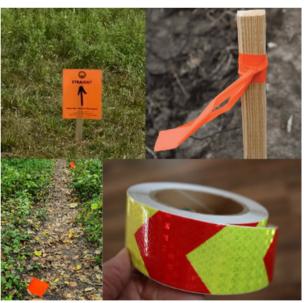

through the beautiful Longview Arboretum & Nature Center then connect to the Grace Creek MTB Trail, finishing back through the Arboretum. Participants doing distances longer than a 5K will run the loop mutlipe times. This course will slightly vary for each race season.

The course starts out on an open, wide and paved trail but quickly narrows down to a small dirt single-track track with rocks and roots. It gets technical while on the trail, be prepared!

















## **IMPORTANT**

### **CUPLESS RACE/CARRYING**

To reduce waste out on the trails and in general we follow the cupless race protocol. This means that we will not serve any cups at aid stations for drinks. Please bring your own water carrying system with at least 16 oz.













### COURSE MARKINGS





















The trails will consist of white and orange signage.









# RACE RULES

### TRAIL RUNNING RULES

- No Littering (If caught disqualification will occur.)
- Runners must follow the marked course and no cutting the course.
- Race cutoff will be enforced.
- Be aware of your surroundings. You're partially in the wilderness, there can be wild animals/snakes.
- Please be respectful to all volunteers, race staff, and other race personnel.

### WEATHER FORECAST as of 01/07/25 for Saturday 6AM - 9AM - 12PM

Temp Forecast: 28° - 33° - 44°

Feels Like: 26° - 37° - 46°

Rain: 0%

Wind: 7mph W - 11mph WSW - 14mph SW











# **AWARDS**

#### **2025 SERIES FINISHERS**

- Wooden case medal holder

### DISTANCE FINISHER AWARDS

- Finisher Award
-1st place male and female for
each distance
-DFL fo