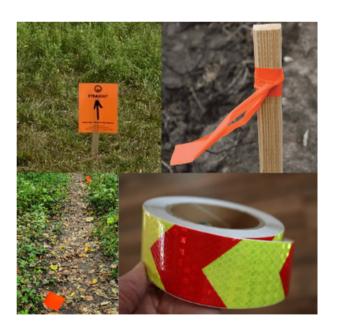

## **COURSE MARKINGS**

**5K** 

**10K** 

TRAIL **RUNNERS ONLY** 

> WATER **STATION**

The trails will consist of white and orange signage.