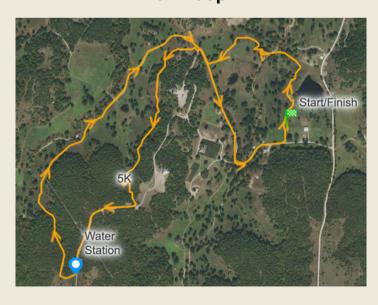

### **COURSE MAP**

15K = 10K LOOP + 5K LOOP | 10K = 10K LOOP | 5K = 5K LOOP

15K Loop

**5K Loop** 

10K Loop

10K Elevation

5K Elevation

15K Elevation is 10K + 5k

#### **COURSE PROFILE**

The 15K Race is the 10K loop + 5K loop, the 10K is a 1 loop race, the 5K is 1 loop race.

The trail is a beautiful rocky, dirt, and gravel trail. Elevation is 382 feet of gain for the 5K loop. There is one Water Station and one Main Ad Station at the start/finish line.