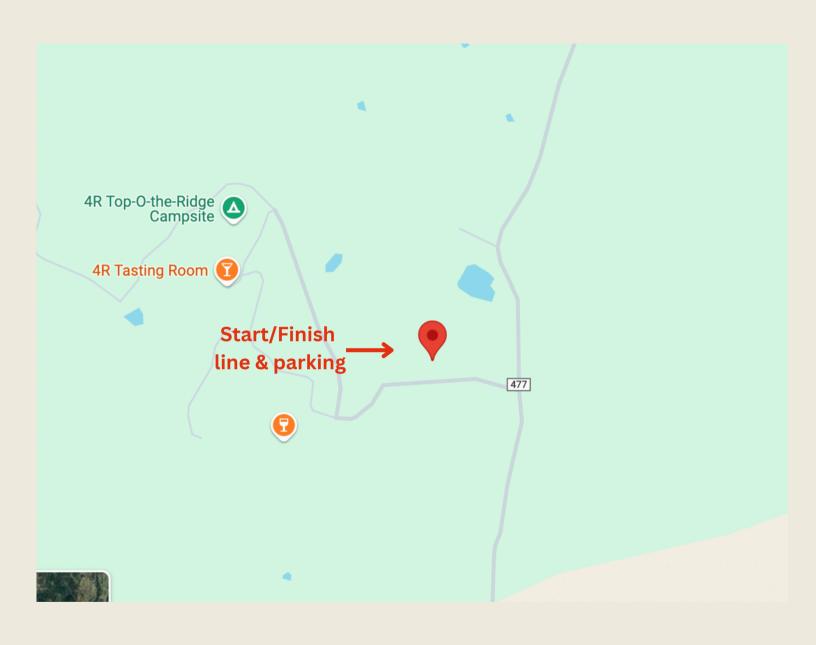

#### **DRIVING DIRECTIONS**

The start and finish line will be located at the 4R Ranch Barn near the ranch entrance (link to location). When driving north on 477, you will pass the entrance to the ranch on your left.

# LOCATING RACE/PARKING