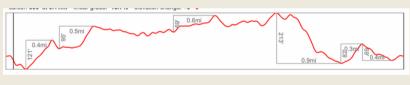

### **COURSE MAP**

15K = 10K LOOP + 5K LOOP | 10K = 10K LOOP | 5K = 5K LOOP

15K Loop

**5K Loop** 

10K Loop

10K Elevation

5K Elevation

15K Elevation is 10K + 5k

#### **COURSE PROFILE**

The 15K Race is the 10K loop + 5K loop, the 10K is a 1 loop race, the 5K is 1 loop race.

The trail is a beautiful rocky, dirt, and gravel trail. Elevation is 382 feet of gain for the 5K loop. There is one Water Station and one Main Ad Station at the start/finish line.