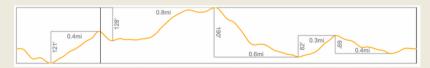

### **COURSE MAP**

15K = 10K LOOP + 5K LOOP | 10K = 10K LOOP | 5K = 5K LOOP

15K Loop

**5K Loop** 

10K Loop

10K Elevation

5K Elevation

15K Elevation is 10K + 5k

#### **COURSE PROFILE**

The 15K Race is the 10K loop + 5K loop, the 10K is a 1 loop race, the 5K is 1 loop race.

The trail is a beautiful rocky, dirt, and gravel trail. Elevation is 382 feet of gain for the 5K loop. There is one Water Station and one Main Ad Station at the start/finish line.