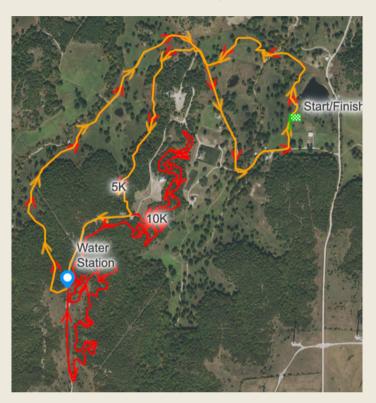

### **COURSE MAP**

15K = 10K LOOP + 5K LOOP | 10K = 10K LOOP | 5K = 5K LOOP

15K Loop

**5K Loop** 

10K Loop

10K Elevation

5K Elevation

15K Elevation is 10K + 5k

#### **COURSE PROFILE**

The 15K Race is the 10K loop + 5K loop, the 10K is a 1 loop race, the 5K is 1 loop race.

The trail is a beautiful rocky, dirt, and gravel trail. Elevation is 382 feet of gain for the 5K loop. There is one Water Station and one Main Ad Station at the start/finish line.