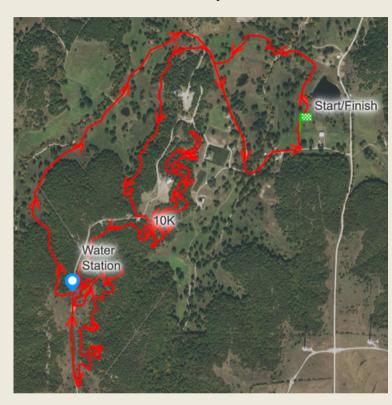

### **COURSE MAP**

15K = 10K LOOP + 5K LOOP | 10K = 10K LOOP | 5K = 5K LOOP

15K Loop

**5K Loop** 

10K Loop

10K Elevation

5K Elevation

15K Elevation is 10K + 5k

#### **COURSE PROFILE**

The 15K Race is the 10K loop + 5K loop, the 10K is a 1 loop race, the 5K is 1 loop race.

The trail is a beautiful rocky, dirt, and gravel trail. Elevation is 382 feet of gain for the 5K loop. There is one Water Station and one Main Ad Station at the start/finish line.